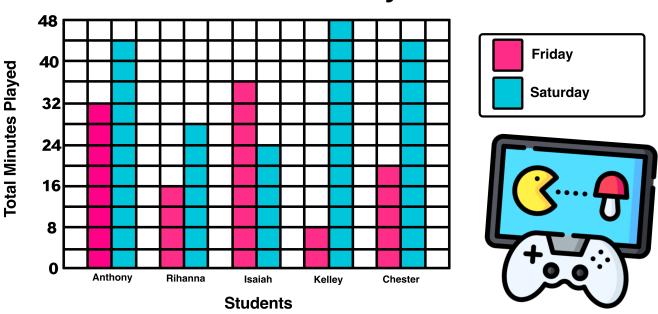

## **Analyzing Double Bar Graphs**

The double bar graph below shows the number of minutes of video games played by students on Friday and Saturday.

## **Minutes of Video Games Played**

- 1.) How many total minutes did Isaiah spend gaming on Friday?
- 2.) What was the least number of minutes spent gaming in one day?
- 3.) Which student spent the highest total minutes gaming?
- 4.) How many total minutes did Chester spend gaming?
- 5.) How many more total minutes were played by Anthony over Rihanna?
- 6.) How many more combined minutes played did Kelley and Chester have over Rihanna and Isaiah?
- 7.) Every student except for Isaiah spent more time gaming on Saturday than on Friday. Give one possible explanation why Isaiah's playing time decreased, while everyone else's increased.

## **ANSWER KEY**

| 1.) | How many total minutes did Isaiah spend gaming on Friday?                                                                                                                              | <b>36</b> |
|-----|----------------------------------------------------------------------------------------------------------------------------------------------------------------------------------------|-----------|
| 2.) | What was the least number of minutes spent gaming in one day?                                                                                                                          | 8         |
| 3.) | Which student spent the highest total minutes gaming?                                                                                                                                  | Anthon    |
| 4.) | How many total minutes did Chester spend gaming?                                                                                                                                       | 64        |
| 5.) | How many more total minutes were played by Anthony over Rihanna?                                                                                                                       | 32        |
| 6.) | How many more combined minutes played did Kelley and Chester have over Rihanna and Isaiah?                                                                                             | 16        |
| 7.) | Every student except for Isaiah spent more time gaming on Saturday than on Friday. Give one possible explanation why Isaiah's playing time decreased, while everyone else's increased. |           |