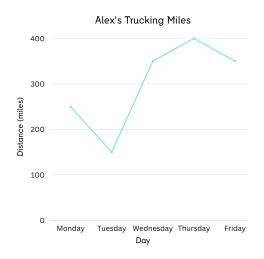

## **Analyzing Line Graphs**

**Directions:** The line chart shows data about Alex's distances driven while driving his truck last week. Answer the questions about the line graph.

- 1. How many miles did Alex drive in all last week?
- 2. What day did Alex drive the most?
- 3. Which days did Alex drive the same distance?
- 4. How much further did Alex drive on Wednesday than Tuesday?
- 5. What is the different between the Alex's longest and shortest driving days?

## **ANSWER KEY**

shortest driving days?

1. How many miles did Alex drive in all last week? 1,500

| 2. | What day did Alex drive the most?                          | Thursday          |
|----|------------------------------------------------------------|-------------------|
| 3. | Which days did Alex drive the same distance?               | Wednesday, Friday |
| 4. | How much further did Alex drive on Wednesday than Tuesday? | 200 miles         |
| 5. | What is the different between the Alex's longest and       | 250 miles         |