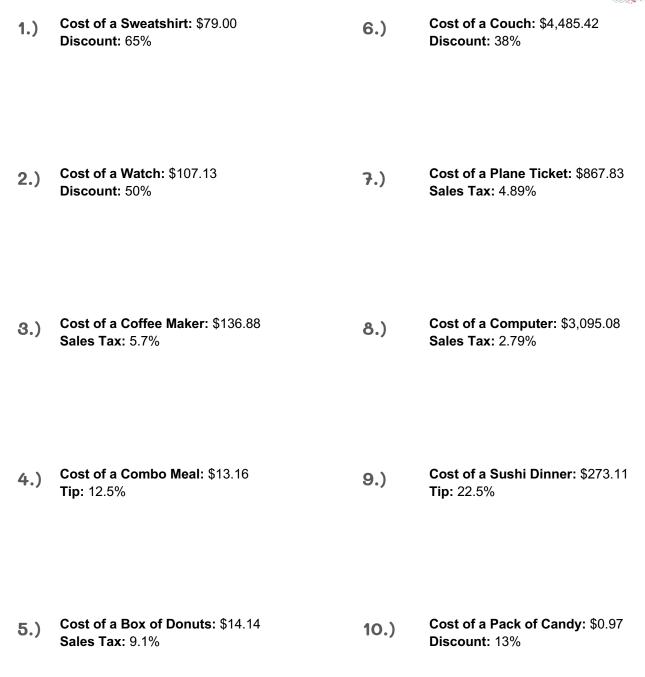

## **ANSWER KEY**

Cost of a Sweatshirt: \$79.00 Cost of a Couch: \$4,485.42 1.) 6.) Discount: 65% Discount: 38% \$27.65 \$2,780.96 Cost of a Plane Ticket: \$867.83 **Cost of a Watch: \$107.13** 2.) 7.) **Sales Tax:** 4.89% **Discount:** 50% \$53.57 \$910.27 Cost of a Coffee Maker: \$136.88 Cost of a Computer: \$3,095.08 3.) 8.) Sales Tax: 5.7% **Sales Tax:** 2.79% \$3,171.15 \$144.68 Cost of a Combo Meal: \$13.16 Cost of a Sushi Dinner: \$273.11 4.) 9.) **Tip:** 12.5% **Tip:** 22.5% \$14.81 \$334.56 Cost of a Box of Donuts: \$14.14 Cost of a Pack of Candy: \$0.97 5.) 10.) Sales Tax: 9.1% Discount: 13% \$0.84 \$15.43