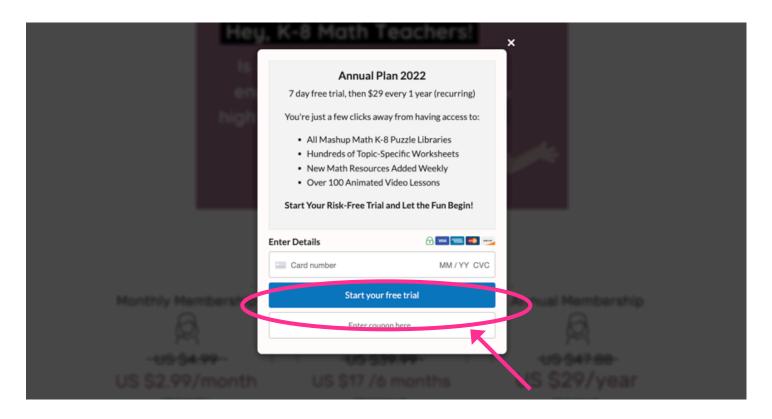

### 3.) Enter your payment information

The next step is to enter your payment information. You will **not** be charged at this time.

\*While we do require that you enter your payment information in order start your free trial, you will **not** be charged and your information will not be stored if you cancel your membership plan during the trial period.