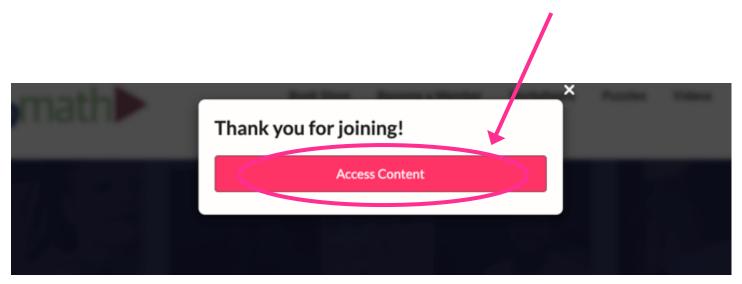

Click **Join Now**. After you click, you will see a **Thank you for joining!** confirmation message. Click the Access Content button to continue.

4.) Access your member dashboard.

You are now ready to access your member dashboard. Be sure to make a note of your username and password. Do not share this information with