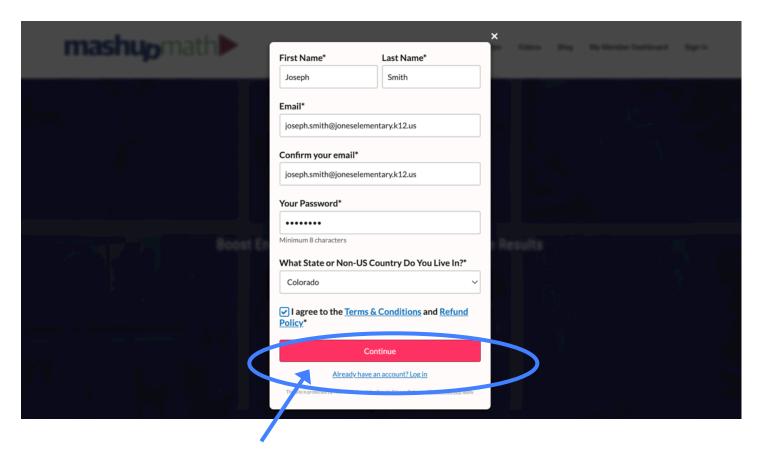

### 2.) Fill in your user information

Next, you will be redirected to a webpage that looks like this.

From here, fill in each text box as follows. Be sure to input an email address that you will have reliable access to. This email address will double as your username.

Once you have completed each box, make a note of your username and password, and agree to the Terms & Conditions, click the Continue button.

\*Note that you may have to complete an additional security verification step