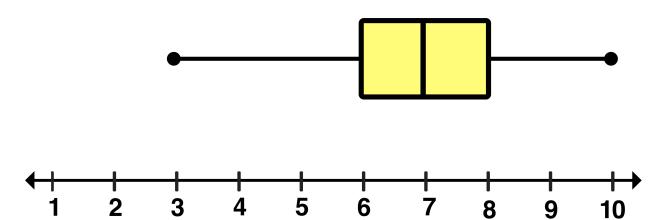

## Making Box-and-Whisker Plots

**Directions:** Construct a box-and-whisker plot for the given data set.

1.) 3, 3, 4, 6, 6, 7, 7, 8, 8, 8, 10

Upper Extreme: \_\_\_\_\_ Lower Extreme: \_\_\_\_ Median: \_\_\_\_\_ Upper Quartile: \_\_\_\_\_ Lower Quartile: \_\_\_\_\_

## **ANSWER KEY**

1.) 3, 3, 4, 6, 6, 7, 7, 8, 8, 8, 10

Upper Extreme: 10 Lower Extreme: 3 Median: 7 Upper Quartile: 8 Lower Quartile: 6

2.) 35, 36, 39, 44, 51, 58, 62, 63, 65, 70, 72

Upper Extreme: 72 Lower Extreme: 35 Median: 58 Upper Quartile: 65 Lower Quartile: 39