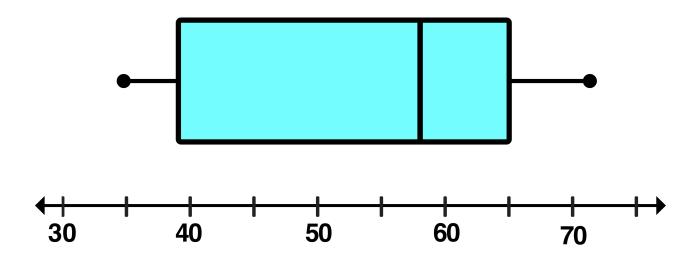

2.) 35, 36, 39, 44, 51, 58, 62, 63, 65, 70, 72

Upper Extreme: \_\_\_\_\_\_ Lower Extreme: \_\_\_\_\_ Median: \_\_\_\_\_ Upper Quartile: \_\_\_\_\_ Lower Quartile: \_\_\_\_\_

## **ANSWER KEY**

1.) 3, 3, 4, 6, 6, 7, 7, 8, 8, 8, 10

Upper Extreme: 10 Lower Extreme: 3 Median: 7 Upper Quartile: 8 Lower Quartile: 6

2.) 35, 36, 39, 44, 51, 58, 62, 63, 65, 70, 72

Upper Extreme: 72 Lower Extreme: 35 Median: 58 Upper Quartile: 65 Lower Quartile: 39