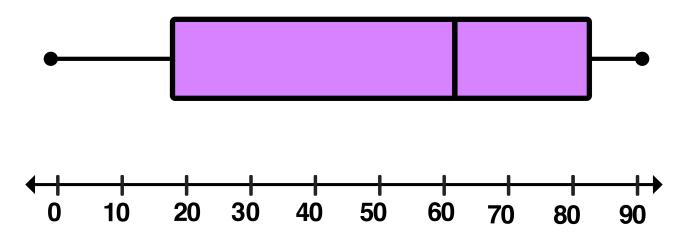

## 2.) 0, 6, 14, 18, 25, 33, 46, 78, 79, 81, 83, 88, 89, 91

Upper Extreme: \_\_\_\_\_\_ Lower Extreme: \_\_\_\_\_\_ Median: \_\_\_\_\_\_ Upper Quartile: \_\_\_\_\_\_ Lower Quartile: \_\_\_\_\_\_

1

## **ANSWER KEY**

1.) 33, 40, 41, 49, 51, 59, 63, 67, 77, 95

Upper Extreme: 95 Lower Extreme: 33 Median: 55 Upper Quartile: 67 Lower Quartile: 41

2.) 0,6,14,18,25,33,46,78,79,81,83,88,89,91

Upper Extreme: 91 Lower Extreme: 0 Median: 62 Upper Quartile: 83 Lower Quartile: 18