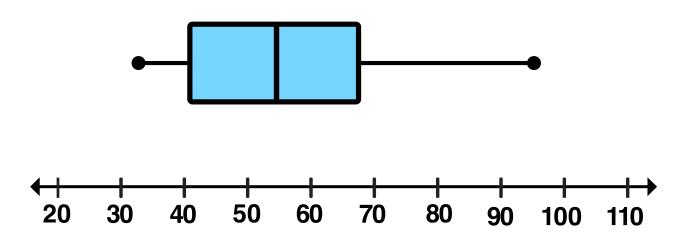

## **Making Box-and-Whisker Plots**

Directions: Construct a box-and-whisker plot for the given data set.

1.) 33, 40, 41, 49, 51, 59, 63, 67, 77, 95

Upper Extreme: \_\_\_\_\_\_ Lower Extreme: \_\_\_\_\_\_ Median: \_\_\_\_\_\_ Upper Quartile: \_\_\_\_\_\_ Lower Quartile: \_\_\_\_\_\_

## **ANSWER KEY**

1.) 33, 40, 41, 49, 51, 59, 63, 67, 77, 95

Upper Extreme: 95 Lower Extreme: 33 Median: 55 Upper Quartile: 67 Lower Quartile: 41

2.) 0,6,14,18,25,33,46,78,79,81,83,88,89,91

Upper Extreme: 91 Lower Extreme: 0 Median: 62 Upper Quartile: 83 Lower Quartile: 18